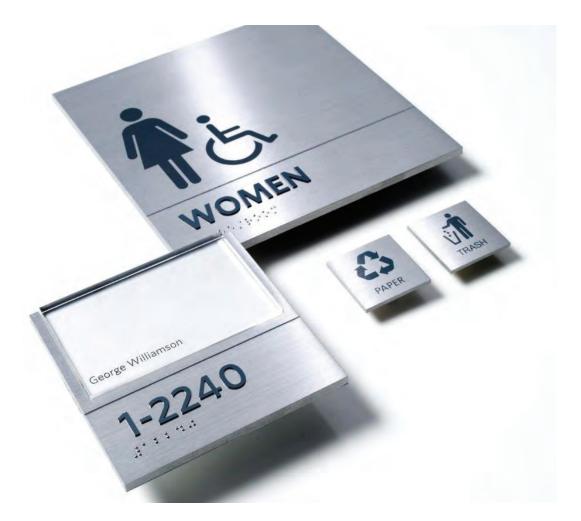

## SIGNAGE SYSTEMS I SQUARE SYSTEM

Signage is a critical part of the way users experience and interact with a space. Coyle & Company offers three standard signage options made of high-quality materials and detailing. Each design can be customized with finishes, colors, and typefaces.