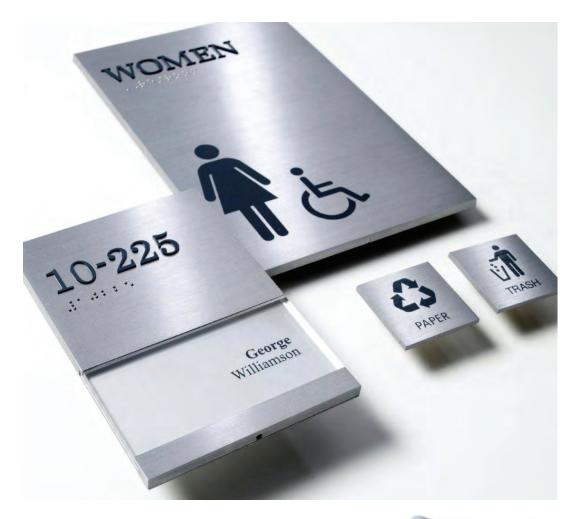

## SIGNAGE SYSTEMS I VERTICAL SYSTEM

Signage is a critical part of the way users experience and interact with a space. Coyle & Company offers three standard signage options made of high-quality materials and detailing. Each design can be customized with finishes, colors, and typefaces.